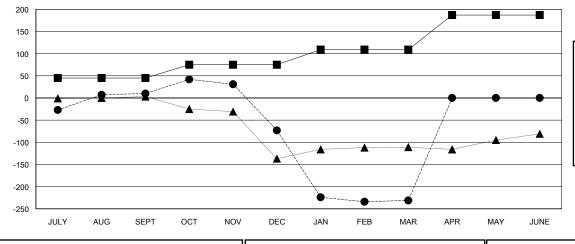

## LOCATION KENYA AFRICA

**GMT CA** 

| Clubs                 |               |           |               | Members               |                           |                         |                                                    |
|-----------------------|---------------|-----------|---------------|-----------------------|---------------------------|-------------------------|----------------------------------------------------|
| RESULTS FOR 2018-2019 |               |           |               | RESULTS FOR 2018-2019 |                           |                         |                                                    |
| QUARTER               | NEW CLUB GOAL | NEW CLUBS | DROPPED CLUBS | QUARTER               | MEMBER GROWTH NET<br>GOAL | MEMBER GROWTH<br>ACTUAL | DROPPED<br>MEMBERS ACTUAL<br>(including transfers) |
| JULY/AUG/SEPT         | 1             | 1         | 0             | JULY/AUG/SEPT         | 45                        | 66                      | 52                                                 |
| OCT/NOV/DEC           | 1             | 2         | 3             | OCT/NOV/DEC           | 30                        | 69                      | 148                                                |
| JAN/FEB/MAR           | 1             | 0         | 7             | JAN/FEB/MAR           | 34                        | 10                      | 166                                                |
| APR/MAY/JUNE          | 1             | 0         | 0             | APR/MAY/JUNE          | 78                        | 0                       | 0                                                  |

### GOALS AND ACTUAL MEMBERS CUMULATIVE

| DROPPED CLUBS: 10 |     |
|-------------------|-----|
| DROPPED MEMBERS   |     |
| DECEASED          | 6   |
| CLUB CANCELLED    | 214 |
| OTHER             | 146 |
| TOTAL             | 366 |