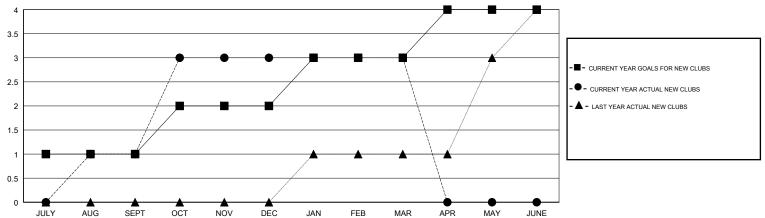

## LOCATION KENYA AFRICA

**GMT CA** 

| Clubs                 |               |           |               | Members               |                           |                         |                                                    |
|-----------------------|---------------|-----------|---------------|-----------------------|---------------------------|-------------------------|----------------------------------------------------|
| RESULTS FOR 2018-2019 |               |           |               | RESULTS FOR 2018-2019 |                           |                         |                                                    |
| QUARTER               | NEW CLUB GOAL | NEW CLUBS | DROPPED CLUBS | QUARTER               | MEMBER GROWTH NET<br>GOAL | MEMBER GROWTH<br>ACTUAL | DROPPED<br>MEMBERS ACTUAL<br>(including transfers) |
| JULY/AUG/SEPT         | 1             | 1         | 0             | JULY/AUG/SEPT         | 45                        | 66                      | 52                                                 |
| OCT/NOV/DEC           | 1             | 2         | 3             | OCT/NOV/DEC           | 30                        | 69                      | 148                                                |
| JAN/FEB/MAR           | 1             | 0         | 7             | JAN/FEB/MAR           | 34                        | 10                      | 166                                                |
| APR/MAY/JUNE          | 1             | 0         | 0             | APR/MAY/JUNE          | 78                        | 0                       | 0                                                  |

### GOALS AND ACTUAL NEW CLUBS CUMULATIVE